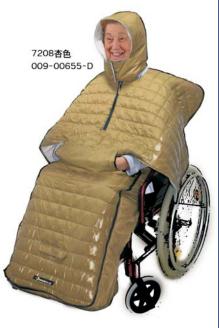

## **Color Option**

foot plate

• Partially fold up the wheel chair will be advised for easy, fast installation

Machine wash warm, Max 105°F. Donot bleach or dry clean. Do not tumble dry or iron. Wash separately Cover: 100% Nylon Filling: 100%Polyester