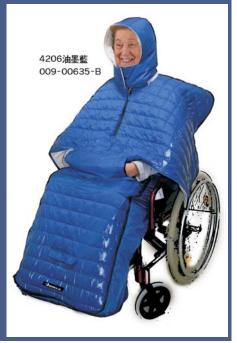

## **Color Option**

foot plate

• Partially fold up the wheel chair will be advised for easy, fast installation

Machine wash warm, Max 105°F. Donot bleach or dry clean. Do not tumble dry or iron. Wash separately Cover: 100% Nylon Filling: 100%Polyester