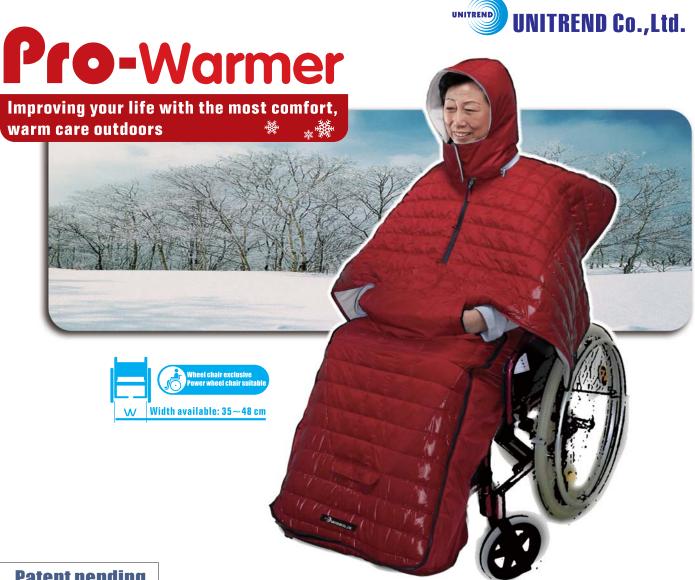

## **Patent pending**

- Unique design makes wheel chair the homelike warm seat outdoors
- Front-zipper design allows users to get in-out of the wheel chair quite easily.
- Separate upper cloak and lower compartment for instantly fit on.
- Two flap pockets for small heating bags added to keep warmer in cold weather.
- Distinguished unicolor design with soft comfort lining makes it the highest quality.
- Multi-national patents applied