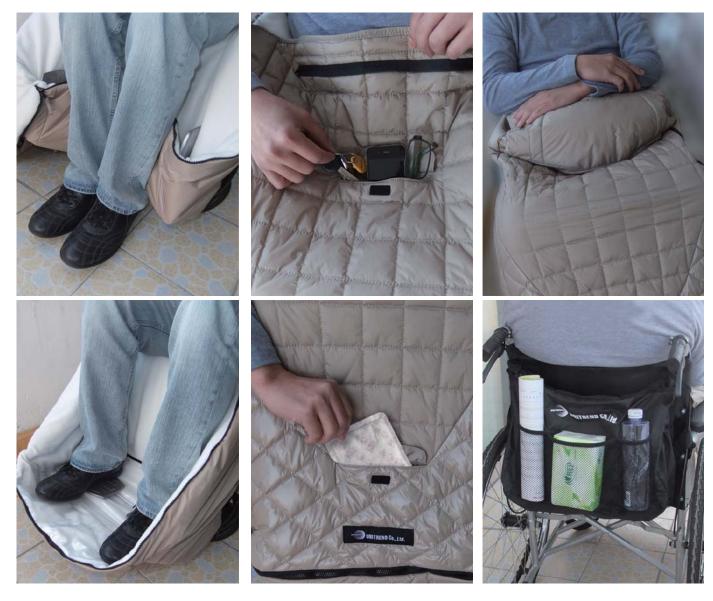

## **Patent pending**

- Unique design makes wheel chair the homelike warm seat outdoors
- Front-zipper design allows users to get in-out of the wheel chair quite easily.
- Separate upper cloak and lower compartment for instantly fit on.
- Two flap pockets for small heating bags added to keep warmer in cold weather.
- Distinguished unicolor design with soft comfort lining makes it the highest quality.
- Multi-national patents applied

## **Color Option**

foot plate

• Partially fold up the wheel chair will be advised for easy, fast installation

Machine wash warm, Max 105°F. Donot bleach or dry clean. Do not tumble dry or iron. Wash separately Cover: 100% Nylon Filling: 100%Polyester