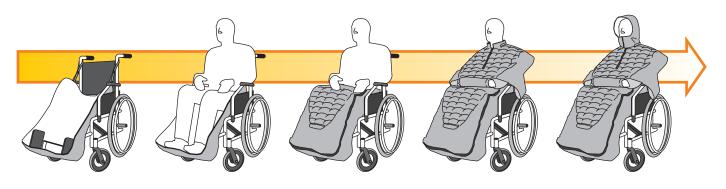

## **Color Option**

foot plate

• Partially fold up the wheel chair will be advised for easy, fast installation

Machine wash warm, Max 105°F. Donot bleach or dry clean. Do not tumble dry or iron. Wash separately Cover: 100% Nylon Filling: 100%Polyester