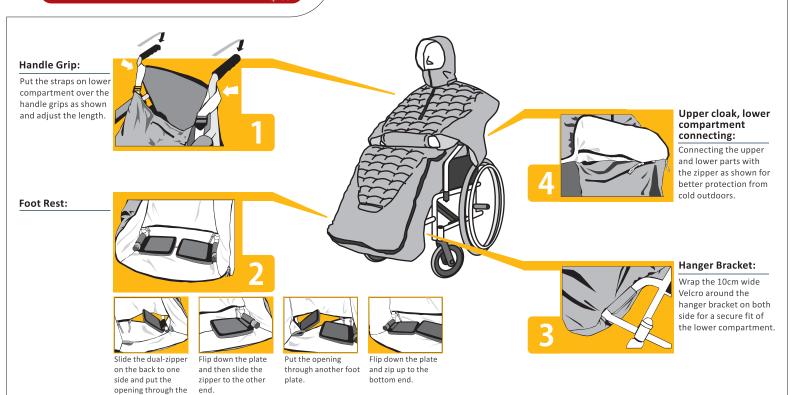

## **Color Option**

foot plate

• Partially fold up the wheel chair will be advised for easy, fast installation

Machine wash warm, Max 105°F. Donot bleach or dry clean. Do not tumble dry or iron. Wash separately Cover: 100% Nylon Filling: 100%Polyester