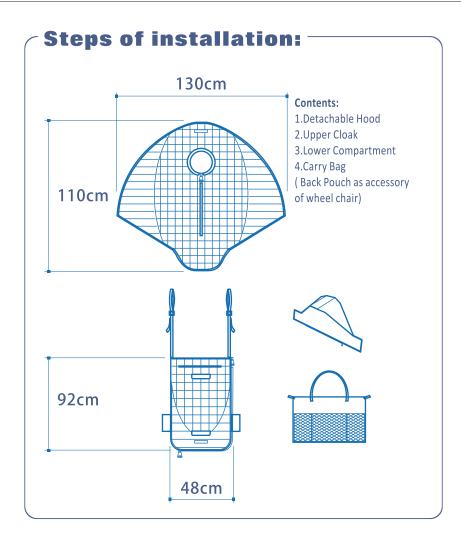

## **Color Option**

foot plate

• Partially fold up the wheel chair will be advised for easy, fast installation

Machine wash warm, Max 105°F. Donot bleach or dry clean. Do not tumble dry or iron. Wash separately Cover: 100% Nylon Filling: 100%Polyester